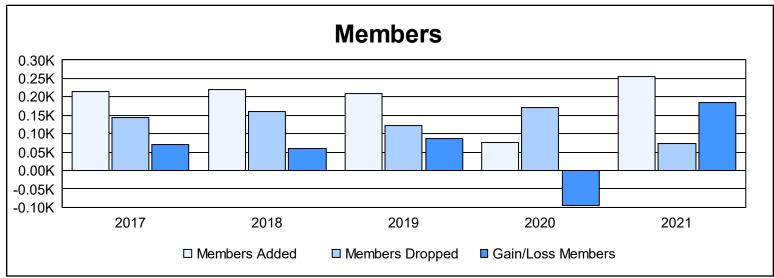

District T 4 As of June 2021 Cumulative

| Year      | New<br>Clubs | Dropped<br>Clubs | Gain/<br>Loss<br>Clubs | New<br>Members | Charter<br>Members | Reinstate<br>Members | Transfer<br>Members | Total<br>Member<br>Added | Total<br>Members<br>Dropped | Gain/<br>Loss<br>Members |
|-----------|--------------|------------------|------------------------|----------------|--------------------|----------------------|---------------------|--------------------------|-----------------------------|--------------------------|
| 2016-2017 | 3            | 0                | 3                      | 134            | 66                 | 6                    | 8                   | 214                      | 144                         | 70                       |
| 2017-2018 | 3            | 0                | 3                      | 129            | 67                 | 24                   | 1                   | 221                      | 160                         | 61                       |
| 2018-2019 | 3            | 1                | 2                      | 135            | 66                 | 3                    | 5                   | 209                      | 121                         | 88                       |
| 2019-2020 | 1            | 1                | 0                      | 55             | 19                 | 1                    | 1                   | 76                       | 170                         | -94                      |
| 2020-2021 | 2            | 0                | 2                      | 203            | 46                 | 1                    | 6                   | 256                      | 72                          | 184                      |
| Average   | 2            | 0                | 2                      | 131            | 53                 | 7                    | 4                   | 195                      | 133                         | 62                       |