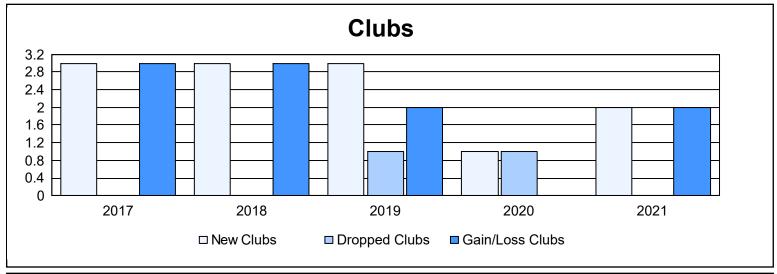

District T 4 As of June 2021 Cumulative

| Year      | New<br>Clubs | Dropped<br>Clubs | Gain/<br>Loss<br>Clubs | New<br>Members | Charter<br>Members | Reinstate<br>Members | Transfer<br>Members | Total<br>Member<br>Added | Total<br>Members<br>Dropped | Gain/<br>Loss<br>Members |
|-----------|--------------|------------------|------------------------|----------------|--------------------|----------------------|---------------------|--------------------------|-----------------------------|--------------------------|
| 2016-2017 | 3            | 0                | 3                      | 134            | 66                 | 6                    | 8                   | 214                      | 144                         | 70                       |
| 2017-2018 | 3            | 0                | 3                      | 129            | 67                 | 24                   | 1                   | 221                      | 160                         | 61                       |
| 2018-2019 | 3            | 1                | 2                      | 135            | 66                 | 3                    | 5                   | 209                      | 121                         | 88                       |
| 2019-2020 | 1            | 1                | 0                      | 55             | 19                 | 1                    | 1                   | 76                       | 170                         | -94                      |
| 2020-2021 | 2            | 0                | 2                      | 203            | 46                 | 1                    | 6                   | 256                      | 72                          | 184                      |
| Average   | 2            | 0                | 2                      | 131            | 53                 | 7                    | 4                   | 195                      | 133                         | 62                       |